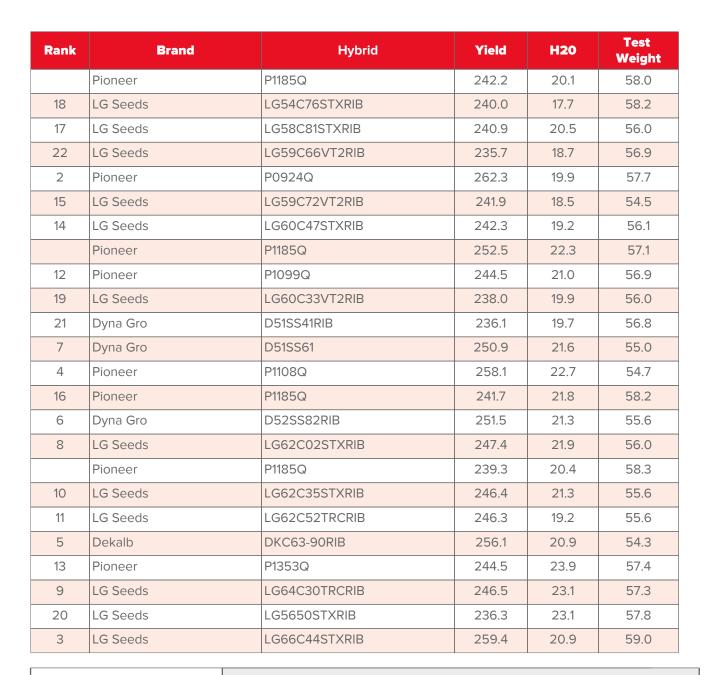

| Rank | Brand    | Hybrid          | Yield | H20  | Test<br>Weight |
|------|----------|-----------------|-------|------|----------------|
| 1    | LG Seeds | LG66C44VT2RIB   | 264.0 | 21.4 | 56.0           |
|      | Pioneer  | P1185Q          | 244.6 | 20.9 | 59.0           |
|      | ·        | Plot Averages:  | 246.5 | 20.8 | 56.7           |
|      |          | Check Averages: | 244.6 | 20.9 | 58.1           |